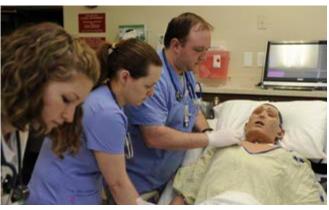

# HEALTH SCIENCES COMPLEX

#### **GRADUATE NURSES JANUARY 2014**

**We just finished** the initial two weeks of Graduate Nurse Residency program and we utilized simulations for Blood Administration, Chest Tubes, Trachea care and suctioning. We also ran scenarios with chest pain, and activating the Rapid Response and Code Blue Teams.

Simulation is establishing for new nurses their "need to know more" and a true engagement in the learning process. They are asking for more experiences in simulations and expressed their pleasure in this learning strategy. Simulation has made a huge difference in connecting the theory of disease and treatment they received during their nursing program to applying that knowledge in practice. Simulation helps guide Graduate Nurses to understand they are responsible for recognizing what is going on and to develop the ability to make strong patient care decisions. Reality sets in, but it happens in a safe environment instead of the patient's bedside. The graduate nurses are much more serious about understanding what they need to know and are very appreciative of their learning experience.

On Friday, February 14 (first day graduate nurses were on the floor), there was a Rapid Response called. Courtney Calloway, Critical Care Manager, responded and found that a nurse already had the Code Cart, was putting on leads, adding the hands free defribrillator paddles, and putting oxygen on the patient. It was a stroke patient and they were taking him down for a CT. That was when Courtney noticed this nurse was a Registered Nurse Applicant. (RNA). She asked how long had she been working, and she responded, this is my first day as a nurse! Courtney was very impressed that she seemed to be familiar with the Code Cart and what to do. On the same day, another graduate nurse had a Rapid Response called on her unit. She said she just knew what to do and did it. Her peers commented that she did a really good job and helped save the patient's life. Her reply, "You can thank the simulation lab for that!"