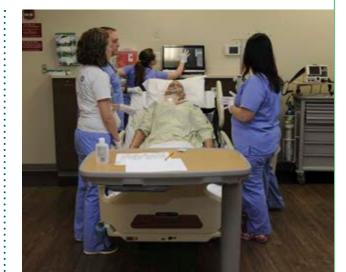

# HEALTH SCIENCES COMPLEX

#### **GRADUATE NURSES JANUARY 2014**

**We just finished** the initial two weeks of Graduate Nurse Residency program and we utilized simulations for Blood Administration, Chest Tubes, Trachea care and suctioning. We also ran scenarios with chest pain, and activating the Rapid Response and Code Blue Teams.

Simulation is establishing for new nurses their "need to know more" and a true engagement in the learning process. They are asking for more experiences in simulations and expressed their pleasure in this learning strategy. Simulation has made a huge difference in connecting the theory of disease and treatment they received during their nursing program to applying that knowledge in practice. Simulation helps guide Graduate Nurses to understand they are responsible for recognizing what is going on and to develop the ability to make strong patient care decisions. Reality sets in, but it happens in a safe environment instead of the patient's bedside. The graduate nurses are much more serious about understanding what they need to know and are very appreciative of their learning experience.