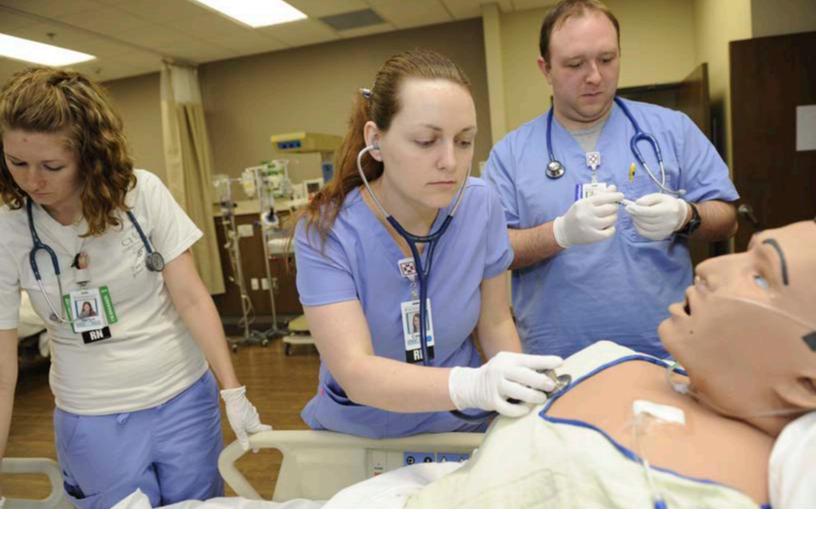

# HEALTH SCIENCES COMPLEX

#### **GRADUATE NURSES JANUARY 2014**

**We just finished** the initial two weeks of Graduate Nurse Residency program and we utilized simulations for Blood Administration, Chest Tubes, Trachea care and suctioning. We also ran scenarios with chest pain, and activating the Rapid Response and Code Blue Teams.

Simulation is establishing for new nurses their "need to know more" and a true engagement in the learning process. They are asking for more experiences in simulations and expressed their pleasure in this learning strategy. Simulation has made a huge difference in connecting the theory of disease and treatment they received during their nursing program to applying that knowledge in practice. Simulation helps guide Graduate Nurses to understand they are responsible for recognizing what is going on and to develop the ability to make strong patient care decisions. Reality sets in, but it happens in a safe environment instead of the patient's bedside. The graduate nurses are much more serious about understanding what they need to know and are very appreciative of their learning experience.

On Friday, February 14 (first day graduate nurses were on the floor), there was a Rapid Response called. Courtney Calloway, Critical Care Manager, responded and found that a nurse already had the Code Cart, was putting on leads, adding the hands free defribrillator paddles, and putting oxygen on the patient. It was a stroke patient and they were taking him down for a CT. That was when Courtney noticed this nurse was a Registered Nurse Applicant. (RNA). She asked how long had she been working, and she responded, this is my first day as a nurse! Courtney was very impressed that she seemed to be familiar with the Code Cart and what to do. On the same day, another graduate nurse had a Rapid Response called on her unit. She said she just knew what to do and did it. Her peers commented that she did a really good job and helped save the patient's life. Her reply, "You can thank the simulation lab for that!"