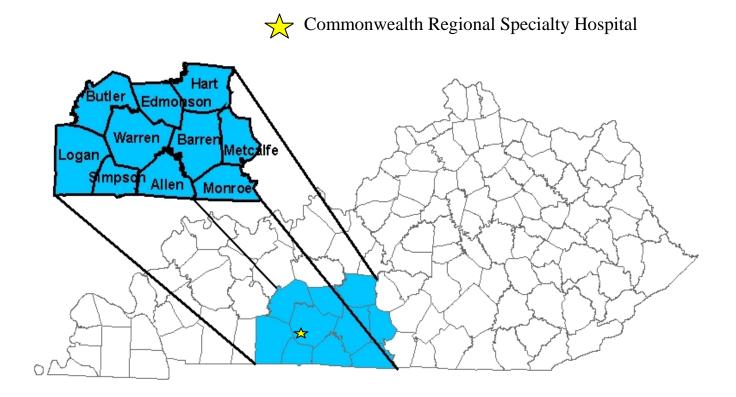

### Service Area Description

The primary service area for Commonwealth Regional Specialty Hospital is Warren County and the contiguous counties of Allen, Barren, Butler, Edmonson, Logan, and Simpson, which had a population according to the 2010 U.S. Census of approximately 244,900 and an estimated July 1, 2011 population of approximately 247,000. Bowling Green, Kentucky, where the Corporation's major facilities are located is the county seat of Warren County. According to the 2010 U.S. Census, Bowling Green had a population of approximately 58,000 and Warren County had a population of approximately 113,700. Bowling Green has recently been designated a metropolitan statistical area.

### Commonwealth Regional Specialty Hospital CHNA Service Area